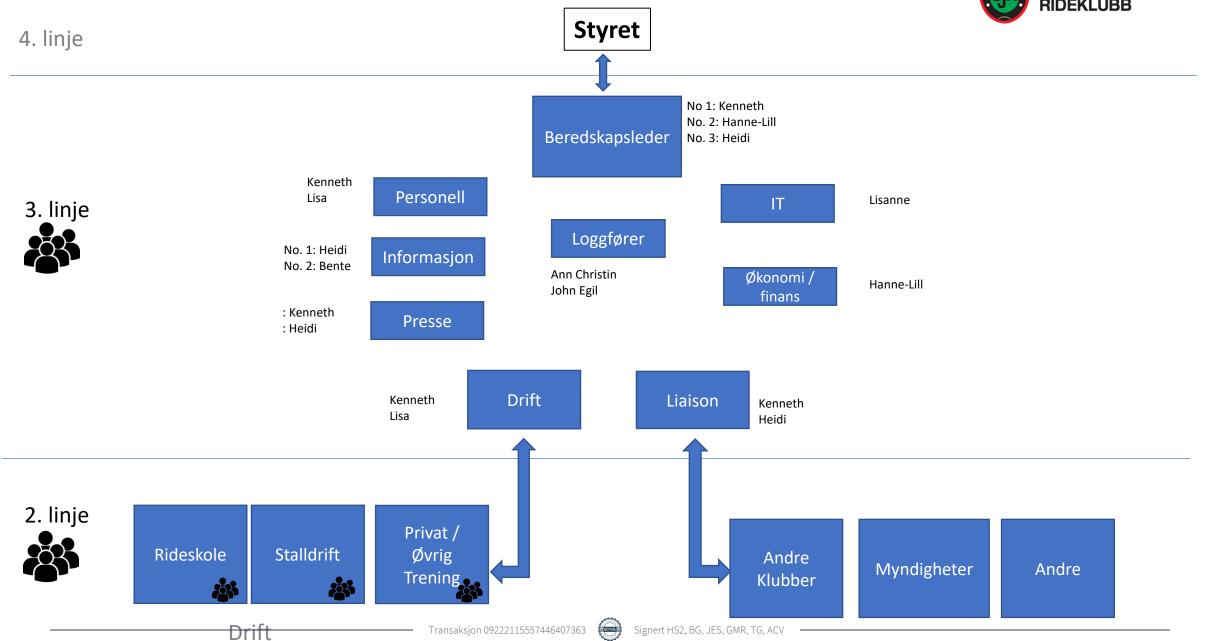

Sandnes og Jæren Rideklubb Beredskapsplan og organisering Covid-19



# Roller og funksjoner i SJR relatert til Covid-19





## SJR kontaktinformasjon



| Categori    | Rolle Covid-19                     | Navn                   | e-post                                | telefon    |
|-------------|------------------------------------|------------------------|---------------------------------------|------------|
| Styre       | Styreleder / Info No. 1            | Heidi Støtland         | heidi@stotland.no                     | 975 82 128 |
|             | Vara/IT                            | Lisanne Verheul        | lisanneverheul@msn.com                |            |
|             | Nestleder/Info Nr. 2               | Bente Guddal           | bente.guddal@skole.rogfk.no           | 913 40 811 |
|             | Styremedlem/Loggfører No. 2        | John Egil Stangeland   | john.stangeland@norseagroup.com